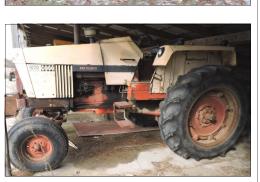

### **DOZER \* TRACTORS \* SKID STEER GRAIN TRUCK \* COMBINE \* COMBINE HEADS**

-KOMATSU D21-A-6 Crawler Tractor, 4 Cyl. Diesel, 40 H.P., SN-66745, Hours 1945, 6 Way Blade

- -WHITE 2-85 Field Boss Tractor w/Cab
- -FORD 5000 Diesel Tractor, SN-C346047
- -CASE 1070 Agri-King Tractor, 451 Cubes
- -BOBCAT 610 Skid Steer w/Forks & Bucket
- -1977 IH Loadstar 1750 Grain Truck, 18 Ft. Bed, TD-466 Motor, Scissor/Cylinder Dump Box
- -A.C. GLEANER "G" Combine, Corn & Soybean Special
- -A.C. A-438 Corn Head, 4 Row, 38"
- -A.C. 13 Ft. Grain Head
- -A.C. 438 Corn Head, No. 1702, SN-580463