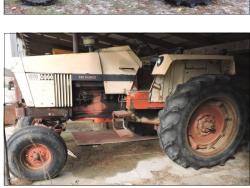

### **DOZER \* TRACTORS \* SKID STEER GRAIN TRUCK \* COMBINE \* COMBINE HEADS**

-KOMATSU D21-A-6 Crawler Tractor, 4 Cyl. Diesel, 40 H.P., SN-66745, Hours 1945, 6 Way Blade

- -WHITE 2-85 Field Boss Tractor w/Cab
- -FORD 5000 Diesel Tractor, SN-C346047
- -CASE 1070 Agri-King Tractor, 451 Cubes
- -BOBCAT 610 Skid Steer w/Forks & Bucket
- -1977 IH Loadstar 1750 Grain Truck, 18 Ft. Bed, TD-466 Motor, Scissor/Cylinder Dump Box
- -A.C. GLEANER "G" Combine, Corn & Soybean Special
- -A.C. A-438 Corn Head, 4 Row, 38"
- -A.C. 13 Ft. Grain Head
- -A.C. 438 Corn Head, No. 1702, SN-580463