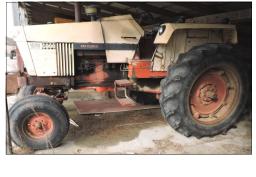

### **DOZER \* TRACTORS \* SKID STEER GRAIN TRUCK \* COMBINE \* COMBINE HEADS**

-KOMATSU D21-A-6 Crawler Tractor, 4 Cyl. Diesel, 40 H.P., SN-66745, Hours 1945, 6 Way Blade

- -WHITE 2-85 Field Boss Tractor w/Cab
- -FORD 5000 Diesel Tractor, SN-C346047
- -CASE 1070 Agri-King Tractor, 451 Cubes
- -BOBCAT 610 Skid Steer w/Forks & Bucket
- -1977 IH Loadstar 1750 Grain Truck, 18 Ft. Bed, TD-466 Motor, Scissor/Cylinder Dump Box
- -A.C. GLEANER "G" Combine, Corn & Soybean Special
- -A.C. A-438 Corn Head, 4 Row, 38"
- -A.C. 13 Ft. Grain Head
- -A.C. 438 Corn Head, No. 1702, SN-580463