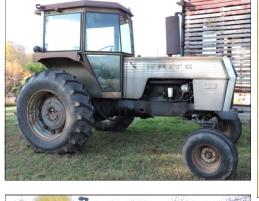

### **DOZER \* TRACTORS \* SKID STEER GRAIN TRUCK \* COMBINE \* COMBINE HEADS**

-KOMATSU D21-A-6 Crawler Tractor, 4 Cyl. Diesel, 40 H.P., SN-66745, Hours 1945, 6 Way Blade

- -WHITE 2-85 Field Boss Tractor w/Cab
- -FORD 5000 Diesel Tractor, SN-C346047
- -CASE 1070 Agri-King Tractor, 451 Cubes
- -BOBCAT 610 Skid Steer w/Forks & Bucket
- -1977 IH Loadstar 1750 Grain Truck, 18 Ft. Bed, TD-466 Motor, Scissor/Cylinder Dump Box
- -A.C. GLEANER "G" Combine, Corn & Soybean Special
- -A.C. A-438 Corn Head, 4 Row, 38"
- -A.C. 13 Ft. Grain Head
- -A.C. 438 Corn Head, No. 1702, SN-580463