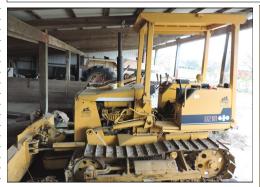

### **DOZER \* TRACTORS \* SKID STEER GRAIN TRUCK \* COMBINE \* COMBINE HEADS**

-KOMATSU D21-A-6 Crawler Tractor, 4 Cyl. Diesel, 40 H.P., SN-66745, Hours 1945, 6 Way Blade

- -WHITE 2-85 Field Boss Tractor w/Cab
- -FORD 5000 Diesel Tractor, SN-C346047
- -CASE 1070 Agri-King Tractor, 451 Cubes
- -BOBCAT 610 Skid Steer w/Forks & Bucket
- -1977 IH Loadstar 1750 Grain Truck, 18 Ft. Bed, TD-466 Motor, Scissor/Cylinder Dump Box
- -A.C. GLEANER "G" Combine, Corn & Soybean Special
- -A.C. A-438 Corn Head, 4 Row, 38"
- -A.C. 13 Ft. Grain Head
- -A.C. 438 Corn Head, No. 1702, SN-580463