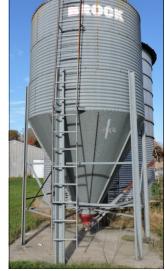

### GRAIN HOPPER \* SHOP TOOLS \* FUEL TANK \* GUNS -BROCK 12 Ton Hopper \* Misc. Shop Tools \* 6,000 Gal.

Fuel Tank w/Electric Pump \* M-1 Rifle 30 Cal. \* .22 Cal. Rifle \* .22 Cal. Pistol \* 4 Wheel Hay Wagon \* 9 Ft. Flat Bottom "Jon" Boat \* Several Sections of 4' X 10' Wood Pier Sections \* Misc. Items!!