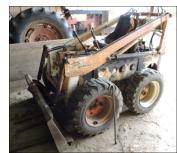

### **DOZER \* TRACTORS \* SKID STEER GRAIN TRUCK \* COMBINE \* COMBINE HEADS**

-KOMATSU D21-A-6 Crawler Tractor, 4 Cyl. Diesel, 40 H.P., SN-66745, Hours 1945, 6 Way Blade

- -WHITE 2-85 Field Boss Tractor w/Cab
- -FORD 5000 Diesel Tractor, SN-C346047
- -CASE 1070 Agri-King Tractor, 451 Cubes
- -BOBCAT 610 Skid Steer w/Forks & Bucket
- -1977 IH Loadstar 1750 Grain Truck, 18 Ft. Bed, TD-466 Motor, Scissor/Cylinder Dump Box
- -A.C. GLEANER "G" Combine, Corn & Soybean Special
- -A.C. A-438 Corn Head, 4 Row, 38"
- -A.C. 13 Ft. Grain Head
- -A.C. 438 Corn Head, No. 1702, SN-580463