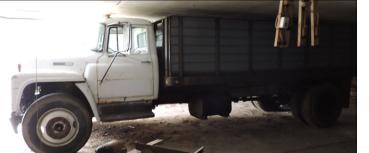

### **DOZER \* TRACTORS \* SKID STEER GRAIN TRUCK \* COMBINE \* COMBINE HEADS**

-KOMATSU D21-A-6 Crawler Tractor, 4 Cyl. Diesel, 40 H.P., SN-66745, Hours 1945, 6 Way Blade

- -WHITE 2-85 Field Boss Tractor w/Cab
- -FORD 5000 Diesel Tractor, SN-C346047
- -CASE 1070 Agri-King Tractor, 451 Cubes
- -BOBCAT 610 Skid Steer w/Forks & Bucket
- -1977 IH Loadstar 1750 Grain Truck, 18 Ft. Bed, TD-466 Motor, Scissor/Cylinder Dump Box
- -A.C. GLEANER "G" Combine, Corn & Soybean Special
- -A.C. A-438 Corn Head, 4 Row, 38"
- -A.C. 13 Ft. Grain Head
- -A.C. 438 Corn Head, No. 1702, SN-580463