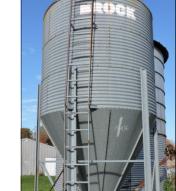

### GRAIN HOPPER \* SHOP TOOLS \* FUEL TANK \* GUNS -BROCK 12 Ton Hopper \* Misc. Shop Tools \* 6,000 Gal.

Fuel Tank w/Electric Pump \* M-1 Rifle 30 Cal. \* .22 Cal. Rifle \* .22 Cal. Pistol \* 4 Wheel Hay Wagon \* 9 Ft. Flat Bottom "Jon" Boat \* Several Sections of 4' X 10' Wood Pier Sections \* Misc. Items!!