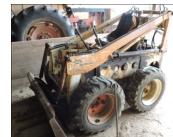

### **DOZER \* TRACTORS \* SKID STEER GRAIN TRUCK \* COMBINE \* COMBINE HEADS**

-KOMATSU D21-A-6 Crawler Tractor, 4 Cyl. Diesel, 40 H.P., SN-66745, Hours 1945, 6 Way Blade

- -WHITE 2-85 Field Boss Tractor w/Cab
- -FORD 5000 Diesel Tractor, SN-C346047
- -CASE 1070 Agri-King Tractor, 451 Cubes
- -BOBCAT 610 Skid Steer w/Forks & Bucket
- -1977 IH Loadstar 1750 Grain Truck, 18 Ft. Bed, TD-466 Motor, Scissor/Cylinder Dump Box
- -A.C. GLEANER "G" Combine, Corn & Soybean Special
- -A.C. A-438 Corn Head, 4 Row, 38"
- -A.C. 13 Ft. Grain Head
- -A.C. 438 Corn Head, No. 1702, SN-580463